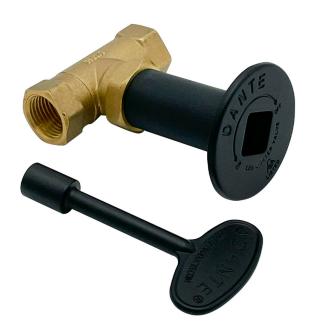

2011 - 2016

FLAT BLACK KEY VALVE: This Flat Black Key Valve is the perfect way to control gas coming into your outdoor or indoor fire pit or fireplace. It includes a decorative Flat Black wall plate and 3" Flat Black gas key.

CONTROL FLAME HEIGHT: Key valves are used to provide the end user the ability to adjust the burner flame to the desired height and as a secondary means of shut-off.

NATURAL GAS OR PROPANE: This key valve is for natural gas or propane fire features. Thoughtfully designed and easy to modify or adapt to your specific needs. The flange fits in the hole perfectly and works like a charm.

SAFE & EASY TO USE: The shut-off valve ensures your safety while enjoying a fire. Our key valve allows you to simply turn the key to control your fire. It sits nicely and flush into the side table and adds a professional look.